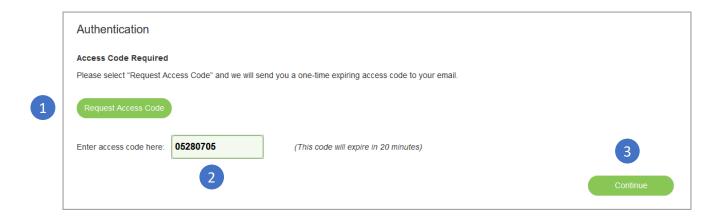

|   |   |   |
| Welcome to the JHW Accountancy LLC Tax Return Processing Center. This new electronic delivery system is designed for ease of use and will allow you to process your tax return in just a few short minutes. |                        |   |   |   |
| Please select the below link to review your tax return                                                                                                                                                      |                        |   |   |   |
| https://taxpayer.safesendreturns.com/WelcomeScreen/index/8519c332-c201-459d-aa8c-a2ea47d4f2f3                                                                                                               |                        |   |   |   |



#### Click on the folder











#### Select "Click Here to Begin"







| JH   | W Accountancy LLC                                                                                                                                                                                |                                    |               |            | 🛗 Tax year: 2019 🛛 🖉 Contact Pe | rson 🛛 🔞 Numero Group 🤝 | ±        |
|------|--------------------------------------------------------------------------------------------------------------------------------------------------------------------------------------------------|------------------------------------|---------------|------------|---------------------------------|-------------------------|----------|
|      | Summary