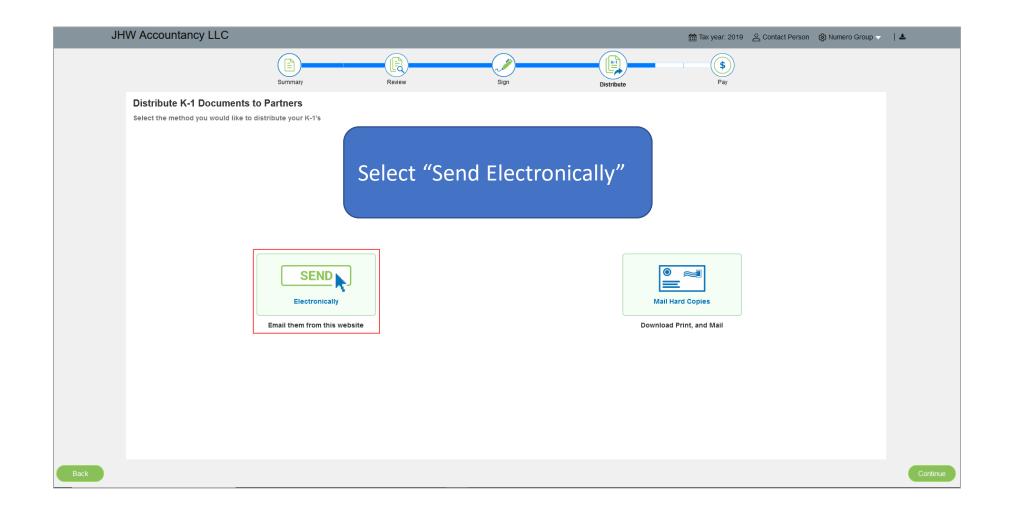

|                                                                                                                                                            | Forward a c                         | opy of my tax documents | Continue |



2







### SafeSend<sup>™</sup>













## **Questions?**

Contact our Support team at <u>support@safesend.com</u> or 855-818-3552.