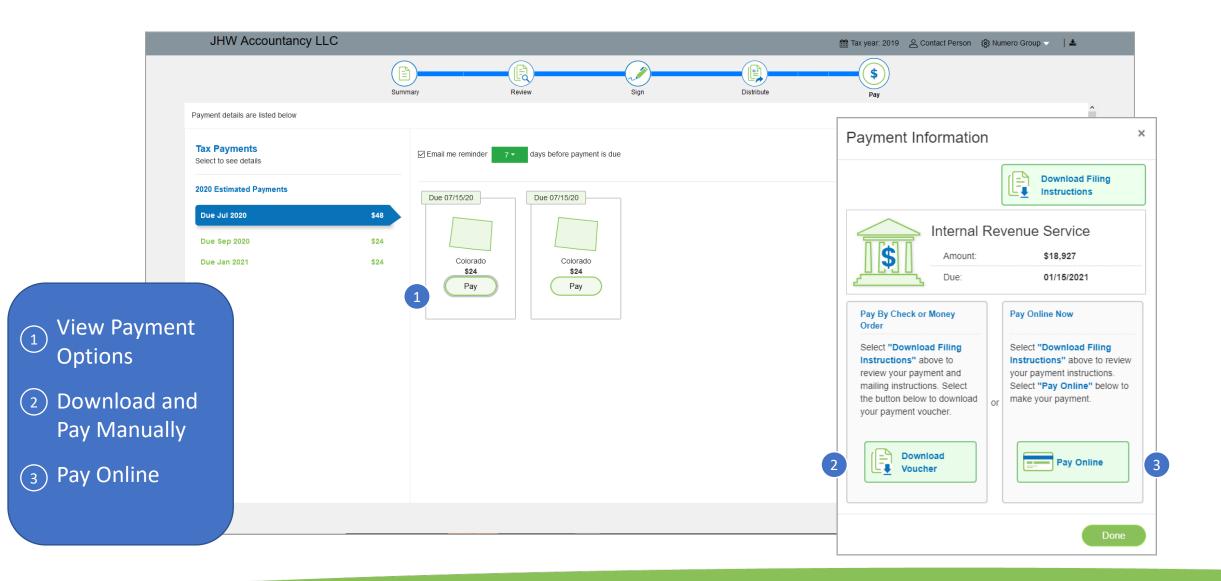

|                                                                                                                                                            | Forward a c                         | opy of my tax documents | Continue |



2







### SafeSend<sup>™</sup>













## **Questions?**

Contact our Support team at <u>support@safesend.com</u> or 855-818-3552.