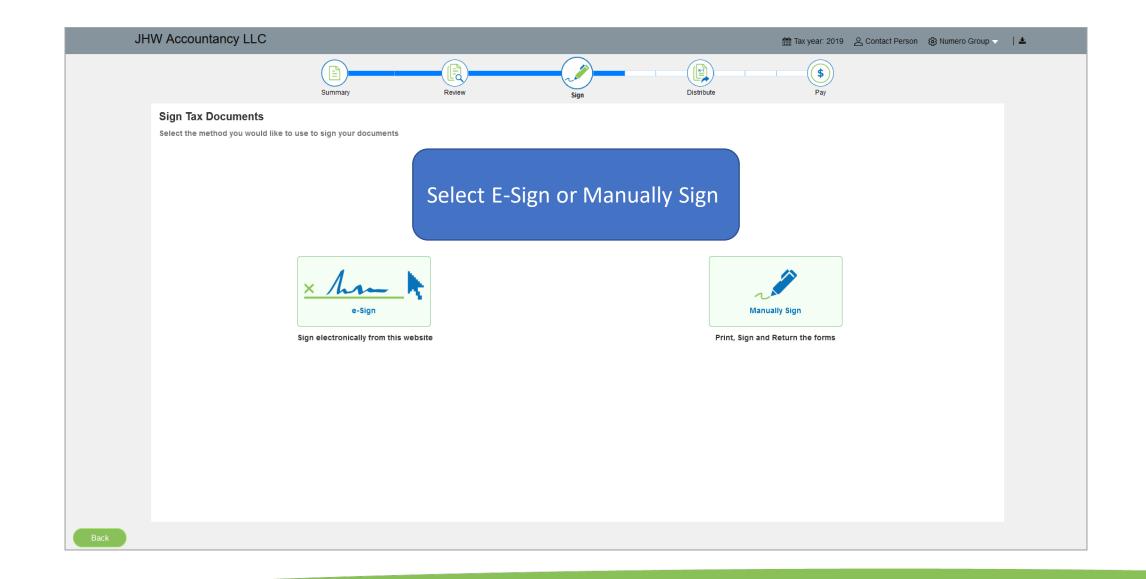

#### Click on the folder

#### Select "Click Here to Begin"

| JH   | W Accountancy LLC                                                                                                                                                                                |                                    |               |            | 🛗 Tax year: 2019 🛛 🖉 Contact Pe | rson 🛛 🔞 Numero Group 🤝 | ±        |
|------|--------------------------------------------------------------------------------------------------------------------------------------------------------------------------------------------------|------------------------------------|---------------|------------|---------------------------------|-------------------------|----------|
|      | Summary                                                                                                                                                                                          | Review                             | Sign          | Distribute | (\$)<br>Pay                     |                         |          |
|      | A message from JHW Accountancy LLC                                                                                                                                                               |                                    |               |            |                                 |                         |          |
| 1    | Numero Group<br>Your estimated payments may change and we will provide you with<br>Remember to download a copy of your return for your records.<br>Please let us know if you have any questions. | that updated information as soon a | s it's ready. |            |                                 |                         |          |
|      | Thank you,<br>Joe Wroblewski<br>joe.wroblewski@safesend.com<br>800 716-2558                                                                                                                      |                                    |               |            |                                 |                         |          |
|      |                                                                                                                                                                                                  |                                    |               |            |                                 |                         |          |
|      |                                                                                                                                                                                                  |                                    |               |            |                                 |                         |          |
|      |                                                                                                                                                                                                  |                                    |               |            |                                 |                         |          |
|      |                                                                                                                                                                                                  |                                    |               |            |                                 | 2                       |          |
| Back |                                                                                                                                                                                                  |                                    |               |            |                                 |                         | Continue |