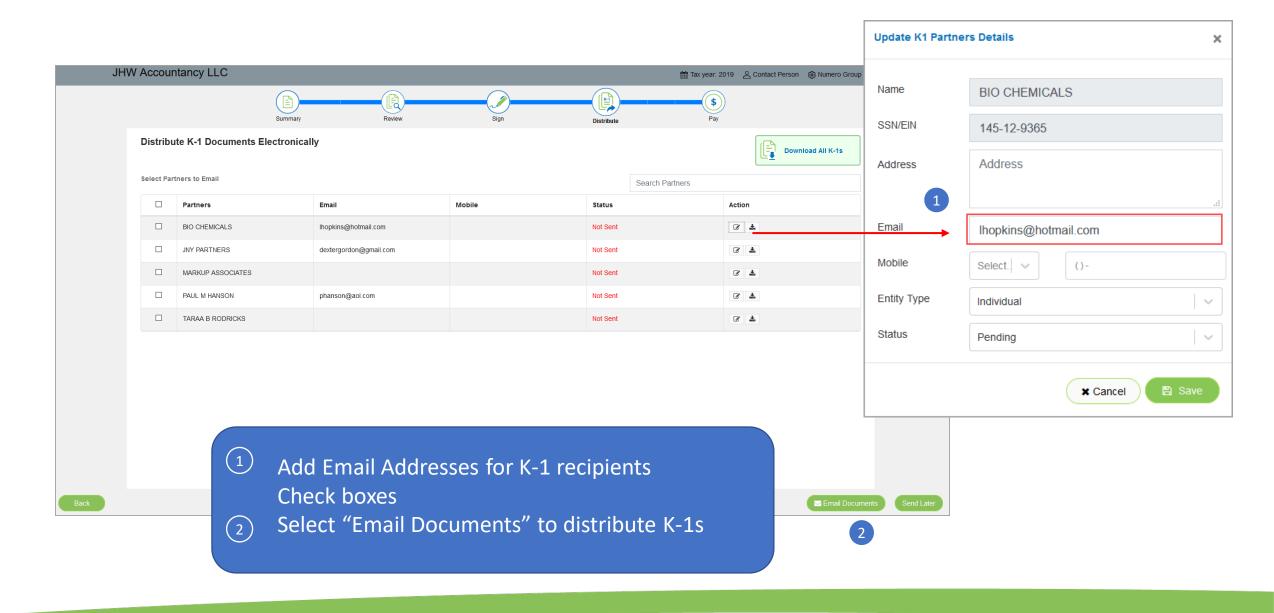

|                                                                                                                                                            | Forward a c                         | opy of my tax documents | Continue |



2







### SafeSend<sup>™</sup>













## **Questions?**

Contact our Support team at <u>support@safesend.com</u> or 855-818-3552.